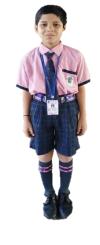

#### Bovs

i) Knee-Length Shorts: Terracotta Material

ii) Shirt with School logo on left side

a) Fabric: PC Cotton

b) Pattern of Colour: Pink colour with Navy blue border on hand sleeves

c) Pattern of Shirts: Pin checks with Tuff collar

iii) School Belt

iv) Tie