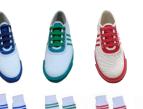

# Winter & Summer Season (from 11th October till the Final Term)

- Liberty Black Colour shoes of Rexine materials with Velcro or laces for Grades V to VII and with lace for Grades VIII to X
- Bata Black Colour shoes of Rexine materials with Velcro or laces for Grades V to VII and with lace for Grades VIII to X
- Pollo Black Colour shoes of Rexine materials with Velcro or laces for Grades V to VII and with lace for Grades VIII to X
- Navy blue colour with pink strip along with college name printed

# Winter & Summer Season (from11th October till the Final Term)

- Liberty Black Colour shoes of Rexine materials with Velcro or laces for Grades V to VII and with lace for Grades VIII to X
- Bata Black Colour shoes of Rexine materials with Velcro or laces for Grades V to VII and with lace for Grades VIII to X
- Pollo Black Colour shoes of Rexine materials with Velcro or laces for Grades V to VII and with lace for Grades VIII to X
- Navy blue colour with pink strip along with college name printed