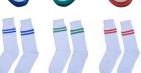

# P.T. Shoes & Socks

- Canvas White shoes (with house strip on the shoes) of Canvas material
- White Socks with house strip on the socks

#### P.T. Shoes & Socks

- Canvas White shoes (with house strip on the shoes) of Canvas material
- White Socks with house strip on the socks

Note: The shoes need to be polished every alternate days and it should be neat and clean.

- Canvas White shoes (with house strip on the shoes) of Canvas material
- White Socks with house strip on the socks