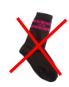

# With Regular Uniform

- 1. Black Ribbon's ,Black Hairband and Black Rubber band
- 2. Normal Black clips, if needed. No fancy or any other colour clips are allowed.

#### With P.T Uniform

- 1. White Ribbon's, White Hairband and White Rubber band
- 2. Normal Black clips, if needed. No fancy or any other colour clips are allowed.