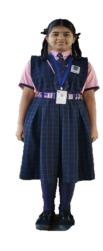

#### Girls

i) Pina Fore (Below Knee length) with school logo on left side

ii) Shirt with above Elbow Length Sleeves

a) Fabric: PC Cotton

b) Pattern of Colour: Pink colour with Navy blue border on hand sleeves

c) Pattern of Shirts: Pin checks with tuff collar

iii) Tie

iv) School Belt

v) Navy blue colour cotton knee length Legging (Optional)