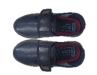

## Rainy Season: (from 1st June to 10th October)

- Bata Sandals: Black Colour of Synthetic materials with Velcro
- Paragon Sandals: Black Colour of Synthetic materials with Velcro
- No Socks for rainy season

#### Winter & Summer Season (from 11th October till the Final Term)

- Venus Black Colour shoes of Rexine materials with Velcro
- Navy blue colour with pink strip along with college name printed

Note: The shoes need to be polished every alternate days and it should be neat and clean.