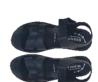

# Rainy Season (from 1st June to 10th October)

- Binny Sandals : Black colour of synthetic material with Velcro
- No Socks for rainy season

Note: The Parents should send their student every day in neat and clean sandals