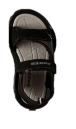

## Rainy Season (from 1st June to 10th October)

- Bata Sandals: Black Colour of Synthetic materials with Velcro
- Paragon Sandals: Black Colour of Synthetic materials with Velcro
- No Socks for rainy season

### Winter & Summer Season (from 11th October till the Final Term)

- Venus Black Colour shoes of Rexine materials with Velcro
- White Socks with navy blue strips

Note: The shoes need to be polished every alternate days and it should be neat and clean