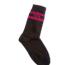

# Winter & Summer Season (from 11th October till the Final Term)

- Liberty Black Colour shoes of Rexine materials with Velcro or laces for Grades V to VII and with lace for Grades VIII to X
- Bata Black Colour shoes of Rexine materials with Velcro or laces for Grades V to VII and with lace for Grades VIII to X
- Pollo Black Colour shoes of Rexine materials with Velcro or laces for Grades V to VII and with lace for Grades VIII to X
- Navy blue colour with pink strip along with college name printed

# Winter & Summer Season (from11th October till the Final Term)

- Liberty Black Colour shoes of Rexine materials with Velcro or laces for Grades V to VII and with lace for Grades VIII to X
- Bata Black Colour shoes of Rexine materials with Velcro or laces for Grades V to VII and with lace for Grades VIII to X
- Pollo Black Colour shoes of Rexine materials with Velcro or laces for Grades V to VII and with lace for Grades VIII to X
- Navy blue colour with pink strip along with college name printed