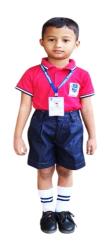

# Boys

- (i) Red T-shirt with school logo on the left side
- Cotton T-Shirt
- Round Collar with two button
- (ii) Denim Short Pant