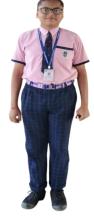

#### Bovs

i) Full length Pants: Terracotta Material

ii) Shirt with School logo on left side

a) Fabric: PC Cotton b) Pattern of Colour: Pink colour with Navy blue border on hand sleeves

c) Pattern of Shirts: Pin checks with tuff collar

iii) School Belt

iv) Tie