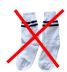

### Winter & Summer Season (from 11th October till the Final Term)

- Venus Black Colour shoes of Rexine materials with Velcro
- White Socks with navy blue strips

Note: The shoes need to be polished every alternate days and it should be neat and clean

#### Winter & Summer Season (from 11th October till the Final Term)

- Venus Black Colour shoes of Rexine materials with Velcro
- White Socks with navy blue strips

**Note:** The shoes need to be polished every alternate days and it should be neat and clean.