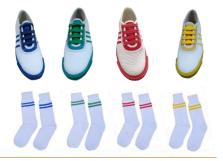

# P.T. Shoes & Socks

- Canvas White shoes (with house strip on the shoes) of Canvas material
- White Socks with house strip on the socks

#### P.T. Shoes & Socks

- Canvas White shoes (with house strip on the shoes) of Canvas material
- White Socks with house strip on the socks

Note: The shoes need to be polished every alternate days and it should be neat and clean.

- Canvas White shoes (with house strip on the shoes) of Canvas material
- White Socks with house strip on the socks