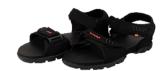

## Rainy Season (from 1st June to 10th October)

- Bata Sandals: Black Colour of Synthetic materials with Velcro
- Paragon Sandals: Black Colour of Synthetic materials with Velcro
- No Socks for rainy season

# Rainy Season (from 1st June to 10th October)

- Binny Sandals : Black colour of synthetic material with Velcro
- No Socks for rainy season

Note: The Parents should send their student every day in neat and clean sandals