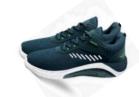

# P.T. Shoes & Socks

- Canvas White shoes (with house strip on the shoes) of Canvas material
- White Socks with house strip on the socks

Note: The shoes need to be polished every alternate days and it should be neat and clean.

- Canvas White shoes (with house strip on the shoes) of Canvas material
- White Socks with house strip on the socks