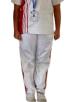

# **Boys**

White Colour Tracks (with house colour strips)

White T-shirt (with house colour strip) and logo on the left side.