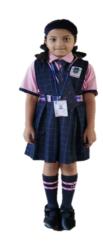

#### Girls

i) Pina Fore (Below Knee length) with school logo on left side

ii) Shirt with above Elbow Length Sleeves

a) Fabric: PC Cotton

b) Pattern of Colour: Pink colour with Navy blue border on hand sleeves

c) Pattern of Shirts: Pin checks with tuff collar

iii) Tie

iv) School Belt

v) Navy blue colour cotton knee length Legging (Optional)