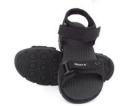

## Rainy Season: (from 1st June to 10th October)

- Bata Sandals: Black Colour of Synthetic materials with Velcro
- Paragon Sandals: Black Colour of Synthetic materials with Velcro
- No Socks for rainy season

# Rainy Season (from 1st June to 10th October)

- Binny Sandals : Black colour of synthetic material with Velcro
- No Socks for rainy season

Note: The Parents should send their student every day in neat and clean sandals